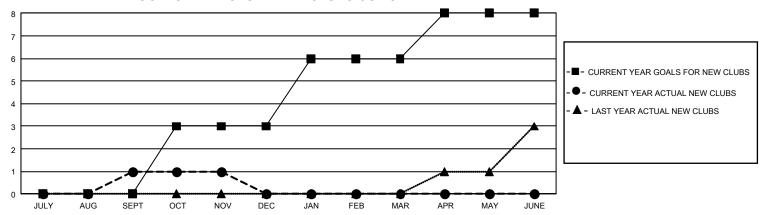

## GOALS AND ACTUAL NEW CLUBS CUMULATIVE

## GMT Constitutional Area 8, Group F

REPORT DOES NOT INCLUDE CLUBS IN UNDISTRICTED AREAS.

| Clubs                 |               |           |               | Members               |                         |                         |                                                    |
|-----------------------|---------------|-----------|---------------|-----------------------|-------------------------|-------------------------|----------------------------------------------------|
| RESULTS FOR 2022-2023 |               |           |               | RESULTS FOR 2022-2023 |                         |                         |                                                    |
| QUARTER               | NEW CLUB GOAL | NEW CLUBS | DROPPED CLUBS | QUARTER MEN           | MBER GROWTH NET<br>GOAL | MEMBER GROWTH<br>ACTUAL | DROPPED MEMBERS<br>ACTUAL (including<br>transfers) |
| JULY/AUG/SEPT         | 0             | 1         | 1             | JULY/AUG/SEPT         | 50                      | 88                      | 70                                                 |
| OCT/NOV/DEC           | 9             | 0         | 0             | OCT/NOV/DEC           | 70                      | 33                      | 20                                                 |
| JAN/FEB/MAR           | 9             | 0         | 0             | JAN/FEB/MAR           | 80                      | 0                       | 0                                                  |
| APR/MAY/JUNE          | 6             | 0         | 0             | APR/MAY/JUNE          | 68                      | 0                       | 0                                                  |