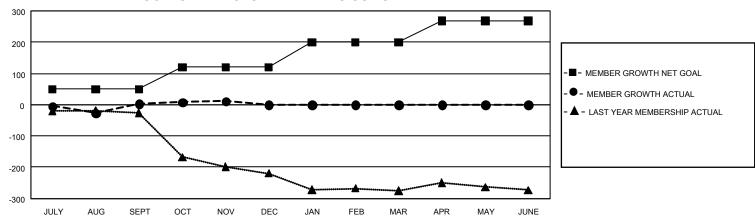

## GOALS AND ACTUAL MEMBERS CUMULATIVE

| DROPPED CLUBS: 1 |    | 31 CLUBS OF 101 ADDED 1 OR | GENDER DISTRIBUTION                |                |  |
|------------------|----|----------------------------|------------------------------------|----------------|--|
|                  |    | MORE NEW MEMBERS           | MALE                               | 1,482 (67.80%) |  |
|                  |    |                            | FEMALE                             | 704 (32.20%)   |  |
| DROPPED MEMBERS  |    |                            | NON BINARY                         | 0 (0.00%)      |  |
| DECEASED         | 6  |                            | PREFER NOT TO ANSWER               | 0 (0.00%)      |  |
| CLUB CANCELLED   | 20 |                            | TOTAL FAMILY UNIT MEMBERS 26       |                |  |
| OTHER            | 64 | CLICK HERE FOR             | TO THE PARTIE OF THE MEMBERS       |                |  |
| TOTAL            | 90 | CUMULATIVE MEMBERSHIP DATA | FAMILY MEMBERS PAYING HALF DUES 13 |                |  |

## GMT Constitutional Area 8, Group F

REPORT DOES NOT INCLUDE CLUBS IN UNDISTRICTED AREAS.

| Clubs                 |               |           |               | Members               |                         |                         |                                                    |
|-----------------------|---------------|-----------|---------------|-----------------------|-------------------------|-------------------------|----------------------------------------------------|
| RESULTS FOR 2022-2023 |               |           |               | RESULTS FOR 2022-2023 |                         |                         |                                                    |
| QUARTER               | NEW CLUB GOAL | NEW CLUBS | DROPPED CLUBS | QUARTER MEN           | MBER GROWTH NET<br>GOAL | MEMBER GROWTH<br>ACTUAL | DROPPED MEMBERS<br>ACTUAL (including<br>transfers) |
| JULY/AUG/SEPT         | 0             | 1         | 1             | JULY/AUG/SEPT         | 50                      | 88                      | 70                                                 |
| OCT/NOV/DEC           | 9             | 0         | 0             | OCT/NOV/DEC           | 70                      | 33                      | 20                                                 |
| JAN/FEB/MAR           | 9             | 0         | 0             | JAN/FEB/MAR           | 80                      | 0                       | 0                                                  |
| APR/MAY/JUNE          | 6             | 0         | 0             | APR/MAY/JUNE          | 68                      | 0                       | 0                                                  |